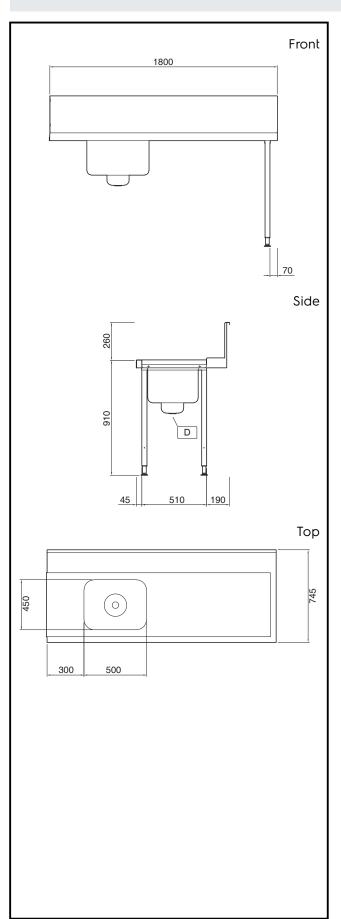

### **Key Information:**

External dimensions, Width:

865332 (PTSBHT18R) 1800 mm

External dimensions,

745 mm Depth:

External dimensions,

Height: 1170 mm Net weight: 18 kg

Splashback Dimensions,

300 mm Height:

**Basin dimensions:** 500x400x300h